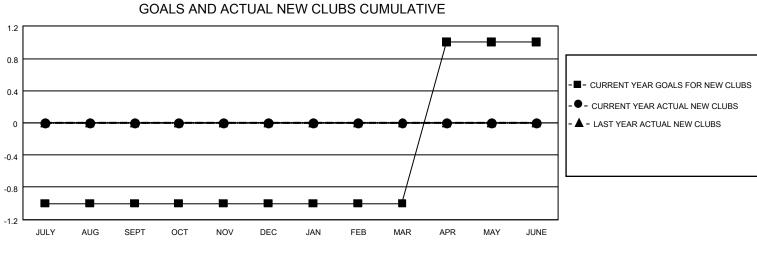

## LOCATION ARKANSAS

District 7 N

Results as of: 2/28/2021

| Clubs                 |               |           |               | Members               |                        |                         |                                                    |  |
|-----------------------|---------------|-----------|---------------|-----------------------|------------------------|-------------------------|----------------------------------------------------|--|
| RESULTS FOR 2020-2021 |               |           |               | RESULTS FOR 2020-2021 |                        |                         |                                                    |  |
| QUARTER               | NEW CLUB GOAL | NEW CLUBS | DROPPED CLUBS | QUARTER               | BER GROWTH NET<br>GOAL | MEMBER GROWTH<br>ACTUAL | DROPPED<br>MEMBERS ACTUAL<br>(including transfers) |  |
| JULY/AUG/SEPT         | (1)           | 0         | 0             | JULY/AUG/SEPT         | 0                      | 15                      | 15                                                 |  |
| OCT/NOV/DEC           | 0             | 0         | 0             | OCT/NOV/DEC           | 0                      | 4                       | 11                                                 |  |
| JAN/FEB/MAR           | 0             | 0         | 2             | JAN/FEB/MAR           | 5                      | 3                       | 49                                                 |  |
| APR/MAY/JUNE          | 2             | 0         | 0             | APR/MAY/JUNE          | 25                     | 0                       | 0                                                  |  |