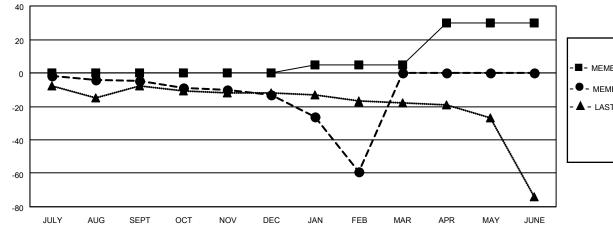

## LOCATION ARKANSAS

District 7 N

Results as of: 2/28/2021

| Clubs                 |               |           |               | Members               |                        |                         |                                                    |  |
|-----------------------|---------------|-----------|---------------|-----------------------|------------------------|-------------------------|----------------------------------------------------|--|
| RESULTS FOR 2020-2021 |               |           |               | RESULTS FOR 2020-2021 |                        |                         |                                                    |  |
| QUARTER               | NEW CLUB GOAL | NEW CLUBS | DROPPED CLUBS | QUARTER               | BER GROWTH NET<br>GOAL | MEMBER GROWTH<br>ACTUAL | DROPPED<br>MEMBERS ACTUAL<br>(including transfers) |  |
| JULY/AUG/SEPT         | (1)           | 0         | 0             | JULY/AUG/SEPT         | 0                      | 15                      | 15                                                 |  |
| OCT/NOV/DEC           | 0             | 0         | 0             | OCT/NOV/DEC           | 0                      | 4                       | 11                                                 |  |
| JAN/FEB/MAR           | 0             | 0         | 2             | JAN/FEB/MAR           | 5                      | 3                       | 49                                                 |  |
| APR/MAY/JUNE          | 2             | 0         | 0             | APR/MAY/JUNE          | 25                     | 0                       | 0                                                  |  |